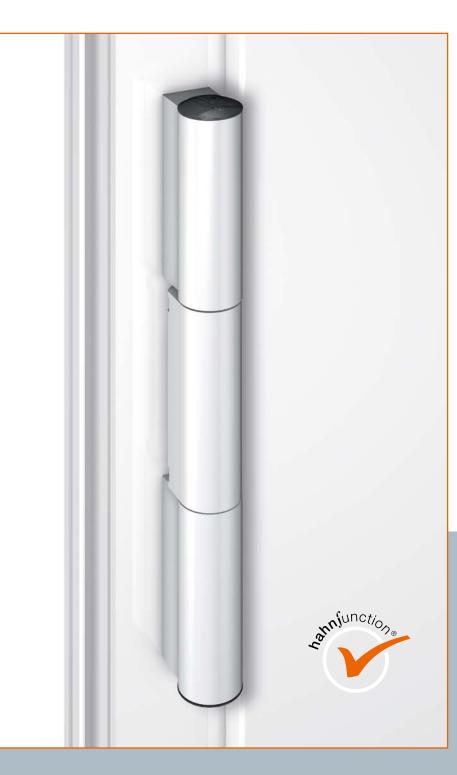

# Hahn "KT-R" – the favourite butt hinge for PVC doors now also available as a 3-part hinge.

The Hahn KT-R hinge may be used for almost all major PVC-U sections. It's a butt hinge for PVC-U doors which can be adjusted in six directions.

### Pre-assembled and maintenance-free

Constructed using extruded aluminium, it is able to bear doors mounted on two hinges and

weighing 140 kg depending on the construction of the door. At the same time, it may even be used for left and right-hand doors which open either inward or outward.

The hinge allows doors to open up to 180°.

## Hahn KT-R

Door hinges are delivered for the most part in a pre-assembled state. As is true for all Hahn hinges, the KT-R is absolutely maintenance-free and comes in all major RAL colours as well as anodised. Appropriate drilling jigs are available to facilitate a quick and simple installation.