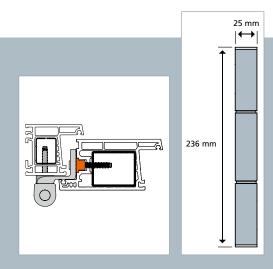

### SYSTEM/APPLICATION

- Material: Made of extruded aluminium
- Fastening methods: Direct screw connection in frame and door, optionally available with Hahn step screw
- **Load capacity:** Depending of profile section design max. 140 kg
- Adjustability: Without raising or removing the door adjustable in 5 directions:
  - Horizontal adjustment ± 3 mm
  - Vertical adjustment variable + 3 mm, 1 mm
  - Adjusting sealing pressure ± 0,5 mm
- Colors: Hinges in RAL-Colors deliverable
- Certifications: CE-certified, Hinge class 11