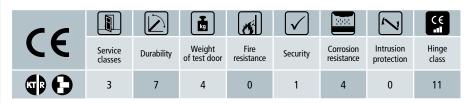

### SYSTEM/APPLICATION

- Material: Made of extruded aluminium
- Fastening methods: Direct screw connection in frame and door, optionally available with Hahn step screw
- **Load capacity:** Depending of profile section design max. 140 kg
- Adjustability: Without raising or removing the door adjustable in 5 directions:
  - Horizontal adjustment ± 3 mm
  - Vertical adjustment variable + 3 mm, 1 mm
  - Adjusting sealing pressure ± 0,5 mm
- Colors: Hinges in RAL-Colors deliverable
- Certifications: CE-certified, Hinge class 11